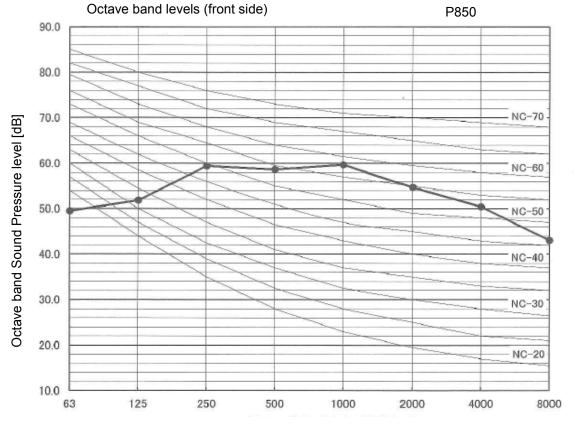

## 2) Sound Pressure level [dB]

| Model                                                                                    | Front             | Rear | Right | Left | Front side |
|------------------------------------------------------------------------------------------|-------------------|------|-------|------|------------|
| AWGP850F1 N-P<br>Test conditions:<br>• Semi-anechoic r<br>• Distance 1 m<br>• Height 1 m | <b>63</b><br>room | 64   | 62    | 61   |            |

Octave band centre frequency [Hz]

Declared data is compliant to current technical standards. Measured values can differ form the ones measured on site.